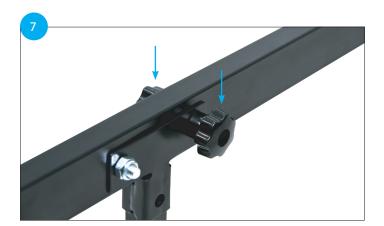

Insert the plastic pins at each corner.

Guide the bolt on each support bar through the headboard and footboard brackets.

Secure each bolt on the support bar with a plastic nut.

Secure each leg with a plastic nut and bolt.