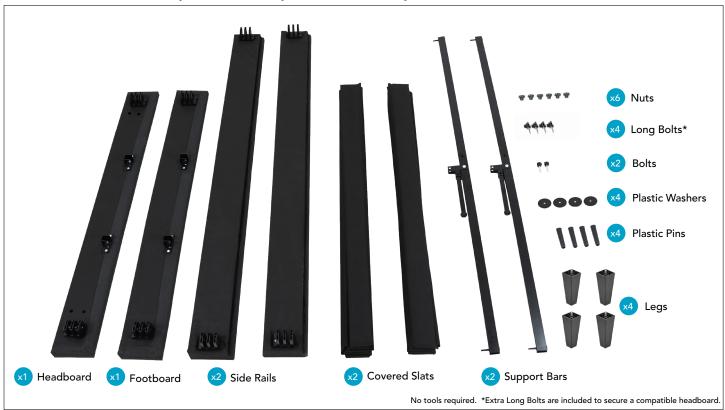

## **EXPRESS FOUNDATION ASSEMBLY GUIDE**

Please read all instructions and safety information carefully before use and assembly.

Align the plastic connectors at each corner.

Place the plastic washers between the legs and frame. Screw in the legs.

Insert the plastic pins at each corner.

Guide the bolt on each support bar through the headboard and footboard brackets.

Secure each bolt on the support bar with a plastic nut.

Secure each leg with a plastic nut and bolt.