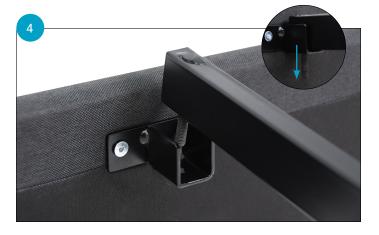

Insert the plastic pins at each corner.

Guide the bolt on each support bar through the headboard and footboard brackets.

Secure each bolt on the support bar with a plastic nut.

Secure each leg with a plastic nut and bolt.