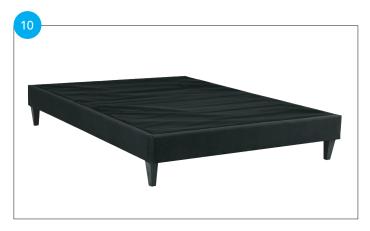

## **EXPRESS FOUNDATION ASSEMBLY GUIDE**

Please read all instructions and safety information carefully before use and assembly.





Align the plastic connectors at each corner.



Place the plastic washers between the legs and frame. Screw in the legs.



Insert the plastic pins at each corner.



Guide the bolt on each support bar through the headboard and footboard brackets.



Secure each bolt on the support bar with a plastic nut.



Secure each leg with a plastic nut and bolt.



Place the covered slats on the frame; secure the slats with the hook and loop fastening strips.



Rotate the middle legs out and align the holes.



Adjust the pad of each leg to the ground for proper support.



Add a mattress and enjoy!