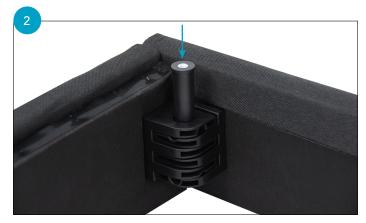

## **EXPRESS FOUNDATION ASSEMBLY GUIDE**

Please read all instructions and safety information carefully before use and assembly.

Align the plastic connectors at each corner.

Place the plastic washers between the legs and frame. Screw in the legs.

Insert the plastic pins at each corner.

Guide the bolt on each support bar through the headboard and footboard brackets.

Secure each bolt on the support bar with a plastic nut.

Secure each leg with a plastic nut and bolt.

Place the covered slats on the frame; secure the slats with the hook and loop fastening strips.

Rotate the middle legs out and align the holes.

Adjust the pad of each leg to the ground for proper support.