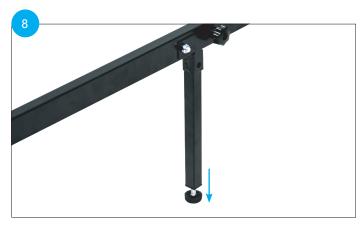

Place the covered slats on the frame; secure the slats with the hook and loop fastening strips.

Rotate the middle legs out and align the holes.

Adjust the pad of each leg to the ground for proper support.