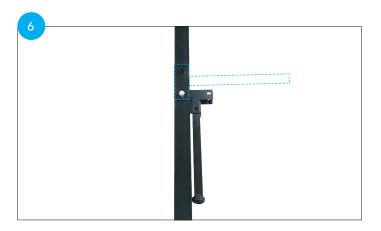

Place the covered slats on the frame; secure the slats with the hook and loop fastening strips.

Rotate the middle legs out and align the holes.

Adjust the pad of each leg to the ground for proper support.