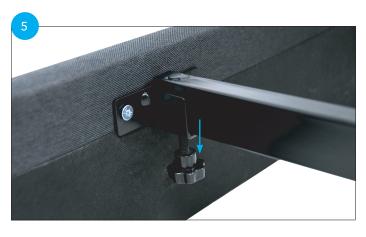

Insert the plastic pins at each corner.

Guide the bolt on each support bar through the headboard and footboard brackets.

Secure each bolt on the support bar with a plastic nut.

Secure each leg with a plastic nut and bolt.