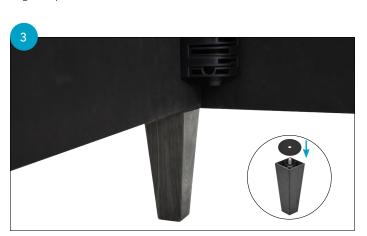

## **EXPRESS FOUNDATION ASSEMBLY GUIDE**

Please read all instructions and safety information carefully before use and assembly.

Align the plastic connectors at each corner.

Place the plastic washers between the legs and frame. Screw in the legs.