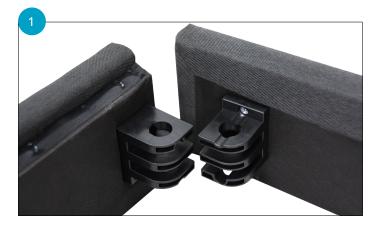

Insert the plastic pins at each corner.

Guide the bolt on each support bar through the headboard and footboard brackets.

Secure each bolt on the support bar with a plastic nut.

Secure each leg with a plastic nut and bolt.