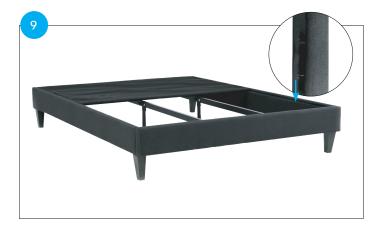

## **EXPRESS FOUNDATION ASSEMBLY GUIDE**

Please read all instructions and safety information carefully before use and assembly.





Align the plastic connectors at each corner.



Place the plastic washers between the legs and frame. Screw in the legs.



Insert the plastic pins at each corner.



Guide the bolt on each support bar through the headboard and footboard brackets.



Secure each bolt on the support bar with a plastic nut.



Secure each leg with a plastic nut and bolt.



Place the covered slats on the frame; secure the slats with the hook and loop fastening strips.



Rotate the middle legs out and align the holes.



Adjust the pad of each leg to the ground for proper support.



Add a mattress and enjoy!